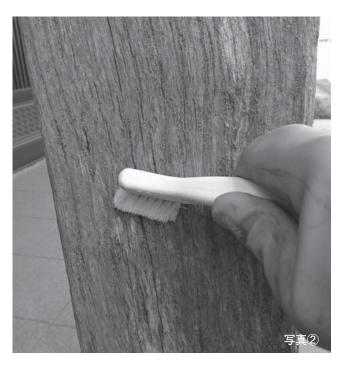

は木表面が波打ったように荒れていたり、また木の 含水率が極端に低いため、ウエスでの水拭きは容易 ではありません。この場合は、キャニオンスプレーで 水を含ませ、柔らかいハンドブラシを使い木目に沿っ てブラッシングし (写真2)、再度キャニオンスプレー で水を含ませ、浮いた汚れをウエスで拭き取ると表 面の凹凸に関係なくアク洗いができます。

ただし、ブラッシングは必ず木の繊維に沿い、通 し柱は下から上に向かって一方向のみでブラッシン グを行います。ブラッシングする方向を間違えると 木の繊維が逆立ち始め、毛羽立ちが目立って仕上が りがよくありません。