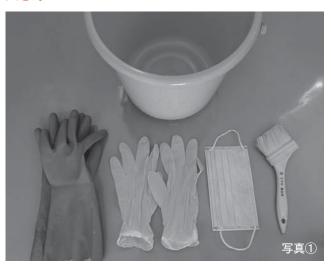

#### Ⅲ 薬剤塗布

養生を施工したのち、薬剤を塗布します。薬剤の 塗布方法について、刷毛、ウエス、噴霧とありますが、 通常の薬剤塗布にはナイロン製の刷毛を用います。 獣毛刷毛は水含みや塗布し易さがありますが、薬剤 によって侵食し縮みますので、柱用ワックス塗布時 のみに使用したほうが良いでしょう。

アク洗いの薬剤は、過酸化水素もしくはアクロン AB 剤を希釈して塗布します。これらの薬剤は劇薬扱 いで手指を侵しますので、ゴム手袋・マスクの保護 具を着用しなければなりません。なお、ウエス拭き上 げの際に木のササクレ等がゴム手袋を貫通すること がよくあるので、拭き上げ時にはゴム手袋の下には 薄手のゴム手袋を重ねて着用することを勧めます(写 真(1))。